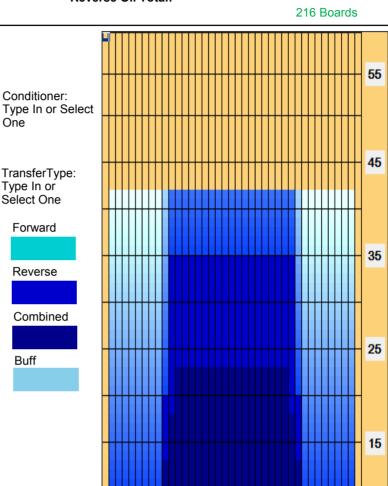

## 2014 IHSB Country Lanes 012214

5

Oil Per Board: 55 uL Oil Pattern Distance:42 Feet Volume Oil Total: 28.38 mL Total Boards Crossed: 516 Boards

Forward Oil Total: 16.5 mL Reverse Oil Total: 11.88 mL 300 Boards 216 Boards