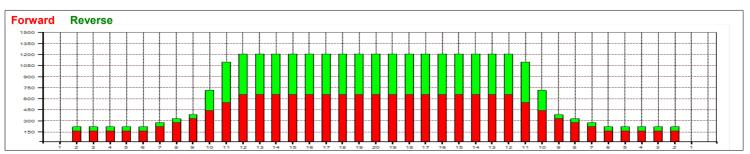

## 2014 IHSB Country Lanes 012214

5

Oil Per Board: 55 uL Oil Pattern Distance:42 Feet Volume Oil Total: 28.38 mL Total Boards Crossed: 516 Boards

Forward Oil Total: 16.5 mL Reverse Oil Total: 11.88 mL 300 Boards 216 Boards