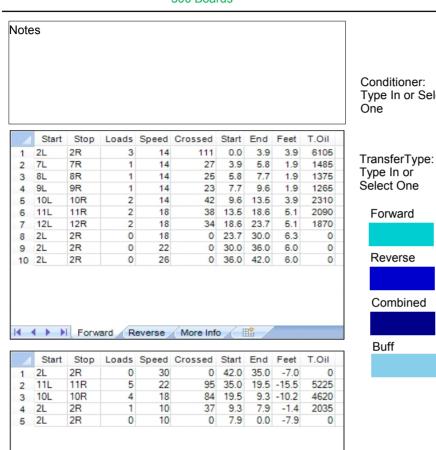

## 2014 IHSB Country Lanes 012214

5

Oil Per Board: 55 uL Oil Pattern Distance:42 Feet Volume Oil Total: 28.38 mL Total Boards Crossed: 516 Boards

Forward Oil Total: 16.5 mL Reverse Oil Total: 11.88 mL 300 Boards 216 Boards