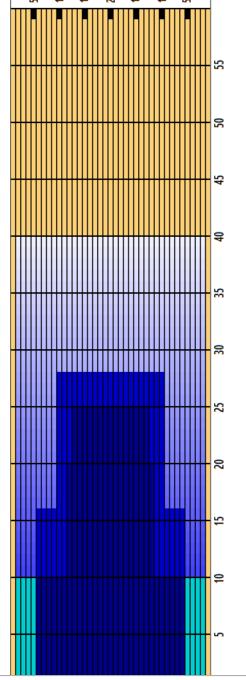

50 ul 26.25 mL N/A

| 1 2L 2R 5 18 3 A 185 0.0 10.2 10.2 9250   2 12L 12R 4 18 3 A 68 10.2 20.4 10.2 3400   3 13L 13R 2 18 3 A 30 20.4 25.5 5.1 1500   4 2L 2R 0 18 3 A 0 25.5 40.0 14.5 0 |   | START | STOP | LOADS | SPEED | BUFFER | TANK | CROSSED | START | END  | FEET | T.OIL |
|----------------------------------------------------------------------------------------------------------------------------------------------------------------------|---|-------|------|-------|-------|--------|------|---------|-------|------|------|-------|
| 3 13L 13R 2 18 3 A 30 20.4 25.5 5.1 1500                                                                                                                             | 1 | 2L    | 2R   | 5     | 18    | 3      | Α    | 185     | 0.0   | 10.2 | 10.2 | 9250  |
|                                                                                                                                                                      | 2 | 12L   | 12R  | 4     | 18    | 3      | Α    | 68      | 10.2  | 20.4 | 10.2 | 3400  |
| 4 2L 2R 0 18 3 A 0 25.5 40.0 14.5 0                                                                                                                                  | 3 | 13L   | 13R  | 2     | 18    | 3      | Α    | 30      | 20.4  | 25.5 | 5.1  | 1500  |
|                                                                                                                                                                      | 4 | 2L    | 2R   | 0     | 18    | 3      | Α    | 0       | 25.5  | 40.0 | 14.5 | 0     |
|                                                                                                                                                                      |   |       |      |       |       |        |      |         |       |      |      |       |
|                                                                                                                                                                      |   |       |      |       |       |        |      |         |       |      |      |       |
|                                                                                                                                                                      |   |       |      |       |       |        |      |         |       |      |      |       |
|                                                                                                                                                                      |   |       |      |       |       |        |      |         |       |      |      |       |
|                                                                                                                                                                      |   |       |      |       |       |        |      |         |       |      |      |       |
|                                                                                                                                                                      |   |       |      |       |       |        |      |         |       |      |      |       |
|                                                                                                                                                                      |   |       |      |       |       |        |      |         |       |      |      |       |
|                                                                                                                                                                      |   |       |      |       |       |        |      |         |       |      |      |       |

|   | START | STOP | LOADS | CDEED |        |      |         |       |      |       |       |
|---|-------|------|-------|-------|--------|------|---------|-------|------|-------|-------|
|   |       |      | LUADS | SPEED | BUFFER | TANK | CROSSED | START | END  | FEET  | T.OIL |
| 1 | 2L    | 2R   | 0     | 30    | 3      | В    | 0       | 40.0  | 28.0 | -12.0 | 0     |
| 2 | 10L   | 10R  | 6     | 14    | 3      | В    | 126     | 28.0  | 16.1 | -11.9 | 6300  |
| 3 | 6L    | 6R   | 4     | 14    | 3      | В    | 116     | 16.1  | 8.2  | -7.9  | 5800  |
| 1 | 2L    | 2R   | 0     | 14    | 3      | В    | 0       | 8.2   | 0.0  | -8.2  | 0     |
|   |       |      |       |       |        |      |         |       |      |       |       |
|   |       |      |       |       |        |      |         |       |      |       |       |
|   |       |      |       |       |        |      |         |       |      |       |       |
|   |       |      |       |       |        |      |         |       |      |       |       |
|   |       |      |       |       |        |      |         |       |      |       |       |
|   |       |      |       |       |        |      |         |       |      |       |       |
|   |       |      |       |       |        |      |         |       |      |       |       |
|   |       |      |       |       |        |      |         |       |      |       |       |
|   |       |      |       |       |        |      |         |       |      |       |       |
|   |       |      |       |       |        |      |         |       |      |       |       |
|   |       |      |       |       |        |      |         |       |      |       |       |