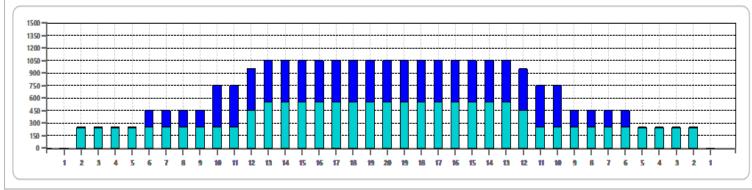

50 ul 26.25 mL N/A

| 1 2L 2R 5 18 3 A 185 0.0 10.2 10.2 9250   2 12L 12R 4 18 3 A 68 10.2 20.4 10.2 3400   3 13L 13R 2 18 3 A 30 20.4 25.5 5.1 1500   4 2L 2R 0 18 3 A 0 25.5 40.0 14.5 0 |   | START | STOP | LOADS | SPEED | BUFFER | TANK | CROSSED | START | END  | FEET | T.OIL |
|----------------------------------------------------------------------------------------------------------------------------------------------------------------------|---|-------|------|-------|-------|--------|------|---------|-------|------|------|-------|
| 3 13L 13R 2 18 3 A 30 20.4 25.5 5.1 1500                                                                                                                             | 1 | 2L    | 2R   | 5     | 18    | 3      | Α    | 185     | 0.0   | 10.2 | 10.2 | 9250  |
|                                                                                                                                                                      | 2 | 12L   | 12R  | 4     | 18    | 3      | Α    | 68      | 10.2  | 20.4 | 10.2 | 3400  |
| 4 2L 2R 0 18 3 A 0 25.5 40.0 14.5 0                                                                                                                                  | 3 | 13L   | 13R  | 2     | 18    | 3      | Α    | 30      | 20.4  | 25.5 | 5.1  | 1500  |
|                                                                                                                                                                      | 4 | 2L    | 2R   | 0     | 18    | 3      | Α    | 0       | 25.5  | 40.0 | 14.5 | 0     |
|                                                                                                                                                                      |   |       |      |       |       |        |      |         |       |      |      |       |
|                                                                                                                                                                      |   |       |      |       |       |        |      |         |       |      |      |       |
|                                                                                                                                                                      |   |       |      |       |       |        |      |         |       |      |      |       |
|                                                                                                                                                                      |   |       |      |       |       |        |      |         |       |      |      |       |
|                                                                                                                                                                      |   |       |      |       |       |        |      |         |       |      |      |       |
|                                                                                                                                                                      |   |       |      |       |       |        |      |         |       |      |      |       |
|                                                                                                                                                                      |   |       |      |       |       |        |      |         |       |      |      |       |
|                                                                                                                                                                      |   |       |      |       |       |        |      |         |       |      |      |       |

|   | START | STOP | LOADS | CDEED |        |      |         |       |      |       |       |
|---|-------|------|-------|-------|--------|------|---------|-------|------|-------|-------|
|   |       |      | LUADS | SPEED | BUFFER | TANK | CROSSED | START | END  | FEET  | T.OIL |
| 1 | 2L    | 2R   | 0     | 30    | 3      | В    | 0       | 40.0  | 28.0 | -12.0 | 0     |
| 2 | 10L   | 10R  | 6     | 14    | 3      | В    | 126     | 28.0  | 16.1 | -11.9 | 6300  |
| 3 | 6L    | 6R   | 4     | 14    | 3      | В    | 116     | 16.1  | 8.2  | -7.9  | 5800  |
| 1 | 2L    | 2R   | 0     | 14    | 3      | В    | 0       | 8.2   | 0.0  | -8.2  | 0     |
|   |       |      |       |       |        |      |         |       |      |       |       |
|   |       |      |       |       |        |      |         |       |      |       |       |
|   |       |      |       |       |        |      |         |       |      |       |       |
|   |       |      |       |       |        |      |         |       |      |       |       |
|   |       |      |       |       |        |      |         |       |      |       |       |
|   |       |      |       |       |        |      |         |       |      |       |       |
|   |       |      |       |       |        |      |         |       |      |       |       |
|   |       |      |       |       |        |      |         |       |      |       |       |
|   |       |      |       |       |        |      |         |       |      |       |       |
|   |       |      |       |       |        |      |         |       |      |       |       |
|   |       |      |       |       |        |      |         |       |      |       |       |